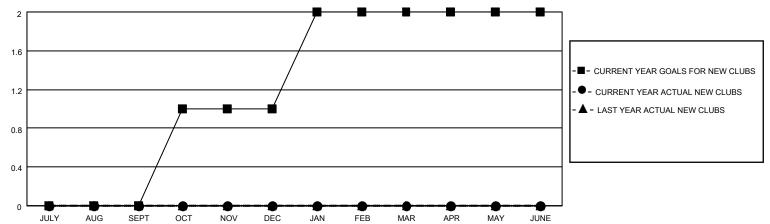

## MONTHLY MEMBERSHIP PROGRESS REPORT

# **LOCATION MINNESOTA**

## District 5M 2

| Clubs RESULTS FOR 2022-2023 |   |   |   | Members  RESULTS FOR 2022-2023 |    |    |    |
|-----------------------------|---|---|---|--------------------------------|----|----|----|
|                             |   |   |   |                                |    |    |    |
| JULY/AUG/SEPT               | 0 | 0 | 1 | JULY/AUG/SEPT                  | 45 | 68 | 38 |
| OCT/NOV/DEC                 | 1 | 0 | 0 | OCT/NOV/DEC                    | 45 | 49 | 45 |
| JAN/FEB/MAR                 | 1 | 0 | 0 | JAN/FEB/MAR                    | 50 | 0  | 0  |
| APR/MAY/JUNE                | 0 | 0 | 0 | APR/MAY/JUNE                   | 35 | 0  | 0  |

### GOALS AND ACTUAL NEW CLUBS CUMULATIVE



#### GOALS AND ACTUAL MEMBERS CUMULATIVE



| DROPPED CLUBS: 1 |    | 33 CLUBS OF 65 ADDED 1 OR<br>MORE NEW MEMBERS | GENDER DISTRIBUTION       |                |  |
|------------------|----|-----------------------------------------------|---------------------------|----------------|--|
|                  |    | INOILE INEW INICINIDENS                       | MALE                      | 1,473 (65.03%) |  |
|                  |    |                                               | FEMALE                    | 792 (34.97%)   |  |
| DROPPED MEMBERS  |    |                                               | NON BINARY                | 0 (0.00%)      |  |
|                  |    |                                               | PREFER NOT TO ANSWER      | 0 (0.00%)      |  |
| DECEASED         | 1