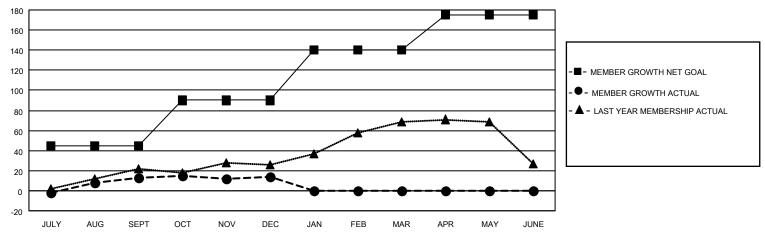

#### GOALS AND ACTUAL MEMBERS CUMULATIVE

| DROPPED CLUBS: 1 |    | 33 CLUBS OF 65 ADDED 1 OR<br>MORE NEW MEMBERS | GENDER DISTRIBUTION       |                |  |
|------------------|----|-----------------------------------------------|---------------------------|----------------|--|
|                  |    | INOILE INEW INICINIDENS                       | MALE                      | 1,473 (65.03%) |  |
|                  |    |                                               | FEMALE                    | 792 (34.97%)   |  |
| DROPPED MEMBERS  |    |                                               | NON BINARY                | 0 (0.00%)      |  |
|                  |    |                                               | PREFER NOT TO ANSWER      | 0 (0.00%)      |  |
| DECEASED         | 10 |                                               |                           |                |  |
| CLUB CANCELLED   | 0  | CLICK HERE FOR CUMULATIVE                     | TOTAL FAMILY UNIT MEMBERS | 348            |  |
| OTHER            | 74 | MEMBERSHIP DATA                               |                           |                |  |
| TOTAL            | 84 |                                               | FAMILY MEMBERS PAYING HAI | F DUES 179     |  |
|                  |    |                                               |                           |                |  |